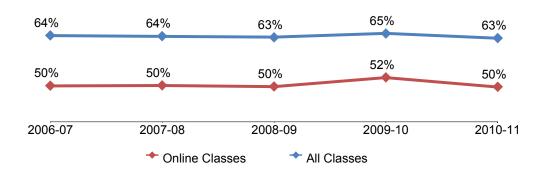

# **City College**

Figure 1. Overall City College Online Success Rates

Figure 2. Overall City College Online Retention Rates

Figure 3. City College Online Success Rates by Gender

Figure 4. City College Online Retention Rates by Gender

#### **Success and Retention Rates of Online Students**

Table 1. Overall City College Online Success Rates

|         | 2006-07 | 2007-08 | 2008-09 | 2009-10 | 2010-11 | % Change<br>2006-11 | College Average<br>2006-11 | All Colleges Average<br>2006-11 |
|---------|---------|---------|---------|---------|---------|---------------------|----------------------------|---------------------------------|
| Average | 50%     | 50%     | 50%     | 52%     | 50%     | 0%                  | 50%                        | 55%                             |