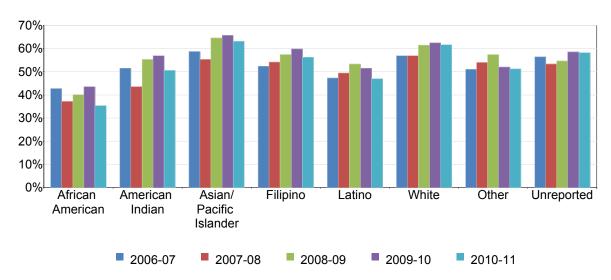

Figure 23. All Colleges Online Success Rates by Ethnicity

Figure 24. All Colleges Online Retention Rates by Ethnicity

Table 19. Overall All Colleges Online Success Rates

|         | 2006-07 | 2007-08 | 2008-09 | 2009-10 | 2010-11 | % Change<br>2006-11 | All Colleges Average<br>2006-11 |
|---------|---------|---------|---------|---------|---------|---------------------|---------------------------------|
| Average | 54%     | 54%     | 56%     | 57%     | 54%     | 1%                  | 55%                             |

Table 23. All Colleges Online Success Rates by Ethnicity

|                        | 2006-07 | 2007-08 | 2008-09 | 2009-10 | 2010-11 | % Change<br>2006-11 | All Colleges Average<br>2006-11 |
|------------------------|---------|---------|---------|---------|---------|---------------------|---------------------------------|
| African American       | 40%     | 39%     | 39%     | 43%     | 38%     | -2%                 | 40%                             |
| American Indian        | 44%     | 49%     | 53%     | 55%     | 52%     | 8%                  | 51%                             |
| Asian/Pacific Islander | 60%     | 58%     | 65%     | 66%     | 64%     | 4%                  | 63%                             |
| Filipino               | 53%     | 52%     | 56%     | 57%     | 56%     | 3%                  | 55%                             |
| Latino                 | 47%     | 48%     | 48%     | 49%     | 46%     | -1%                 | 48%                             |
| White                  | 58%     | 59%     | 61%     | 63%     | 60%     | 2%                  | 60%                             |
| Other                  | 48%     | 52%     | 56%     | 53%     | 52%     | 3%                  | 52%                             |
| Unreported             | 56%     | 54%     | 56%     | 59%     | 58%     | 2%                  | 57%                             |
| Average                | 54%     | 54%     | 56%     | 57%     | 54%     | 1%                  | 55%                             |