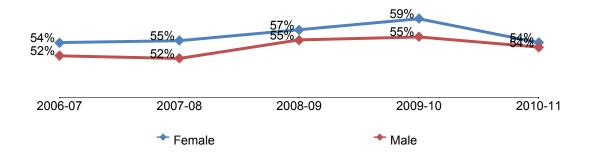

## **All Colleges**

Figure 19. Overall All Colleges Online Success Rates

Figure 20. Overall All Colleges Online Retention Rates

Figure 21. All Colleges Online Success Rates by Gender

Figure 22. All Colleges Online Retention Rates by Gender

Source: SDCCD Information System

Table 21. All Colleges Online Success Rates by Gender

|            | 2006-07 | 2007-08 | 2008-09 | 2009-10 | 2010-11 | % Change<br>2006-11 | All Colleges Average<br>2006-11 |
|------------|---------|---------|---------|---------|---------|---------------------|---------------------------------|
| Female     | 54%     | 55%     | 57%     | 59%     | 54%     | 0%                  | 56%                             |
| Male       | 52%     | 52%     | 55%     | 55%     | 54%     | 1%                  | 54%                             |
| Unreported | 79%     | 25%     | 60%     | 0%      | 0%      | -79%                | 55%                             |
| Average    | 54%     | 54%     | 56%     | 57%     | 54%     | 1%                  | 55%                             |