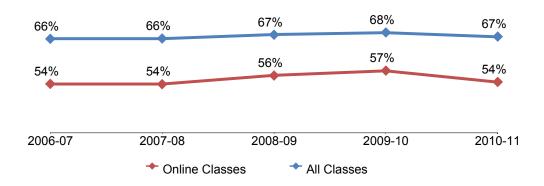

## **All Colleges**

Figure 19. Overall All Colleges Online Success Rates

Figure 20. Overall All Colleges Online Retention Rates

Figure 21. All Colleges Online Success Rates by Gender

Figure 22. All Colleges Online Retention Rates by Gender

Figure 23. All Colleges Online Success Rates by Ethnicity

Figure 24. All Colleges Online Retention Rates by Ethnicity

Table 19. Overall All Colleges Online Success Rates

|         | 2006-07 | 2007-08 | 2008-09 | 2009-10 | 2010-11 | % Change<br>2006-11 | All Colleges Average<br>2006-11 |
|---------|---------|---------|---------|---------|---------|---------------------|---------------------------------|
| Average | 54%     | 54%     | 56%     | 57%     | 54%     | 1%                  | 55%                             |

Table 20. Overall All Colleges Online Retention Rates

|         | 2006-07 | 2007-08 | 2008-09 | 2009-10 | 2010-11 | % Change<br>2006-11 | All Colleges Average<br>2006-11 |
|---------|---------|---------|---------|---------|---------|---------------------|---------------------------------|
| Average | 74%     | 74%     | 77%     | 80%     | 80%     | 6%                  | 77%                             |