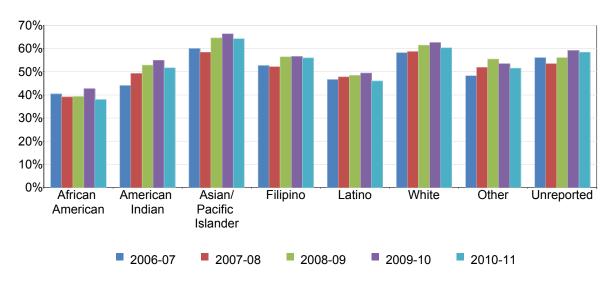

Figure 23. All Colleges Online Success Rates by Ethnicity

Figure 24. All Colleges Online Retention Rates by Ethnicity

Table 19. Overall All Colleges Online Success Rates

|         | 2006-07 | 2007-08 | 2008-09 | 2009-10 | 2010-11 | % Change<br>2006-11 | All Colleges Average<br>2006-11 |
|---------|---------|---------|---------|---------|---------|---------------------|---------------------------------|
| Average | 54%     | 54%     | 56%     | 57%     | 54%     | 1%                  | 55%                             |

Table 23. All Colleges Online Success Rates by Ethnicity

|                        | 2006-07 | 2007-08 | 2008-09 | 2009-10 | 2010-11 | % Change<br>2006-11 | All Colleges Average<br>2006-11 |
|------------------------|---------|---------|---------|---------|---------|---------------------|---------------------------------|
| African American       | 40%     | 39%     | 39%     | 43%     | 38%     | -2%                 | 40%                             |
| American Indian        | 44%     | 49%     | 53%     | 55%     | 52%     | 8%                  | 51%                             |
| Asian/Pacific Islander | 60%     | 58%     | 65%     | 66%     | 64%     | 4%                  | 63%                             |
| Filipino               | 53%     | 52%     | 56%     | 57%     | 56%     | 3%                  | 55%                             |
| Latino                 | 47%     | 48%     | 48%     | 49%     | 46%     | -1%                 | 48%                             |
| White                  | 58%     | 59%     | 61%     | 63%     | 60%     | 2%                  | 60%                             |
| Other                  | 48%     | 52%     | 56%     | 53%     | 52%     | 3%                  | 52%                             |
| Unreported             | 56%     | 54%     | 56%     | 59%     | 58%     | 2%                  | 57%                             |
| Average                | 54%     | 54%     | 56%     | 57%     | 54%     | 1%                  | 55%                             |