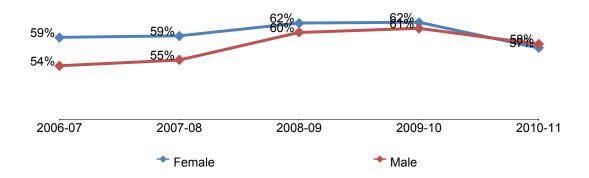

Source: SDCCD Information System

Table 9. Mesa College Online Success Rates by Gender

|            | 2006-07 | 2007-08 | 2008-09 | 2009-10 | 2010-11 | % Change<br>2006-11 | College Average<br>2006-11 | All Colleges Average<br>2006-11 |
|------------|---------|---------|---------|---------|---------|---------------------|----------------------------|---------------------------------|
| Female     | 55%     | 55%     | 58%     | 60%     | 56%     | 1%                  | 57%                        | 56%                             |
| Male       | 52%     | 51%     | 57%     | 56%     | 54%     | 2%                  | 54%                        | 54%                             |
| Unreported | 86%     | 0%      | 0%      | 0%      | 0%      | -86%                | 17%                        | 55%                             |
| Average    | 54%     | 53%     | 58%     | 58%     | 55%     | 1%                  | 56%                        | 55%                             |