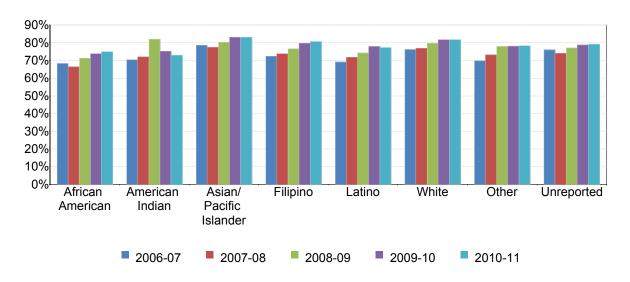

Table 6. City College Online Retention Rates by Ethnicity

|                        | 2006-07 | 2007-08 | 2008-09 | 2009-10 | 2010-11 | % Change 2006-11 | College Average<br>2006-11 | All Colleges Average<br>2006-11 |
|------------------------|---------|---------|---------|---------|---------|------------------|----------------------------|---------------------------------|
| African American       | 66%     | 65%     | 69%     | 70%     | 76%     | 10%              | 70%                        | 72%                             |
| American Indian        | 58%     | 78%     | 79%     | 73%     | 73%     | 14%              | 73%                        | 75%                             |
| Asian/Pacific Islander | 76%     | 77%     | 79%     | 84%     | 84%     | 8%               | 80%                        | 81%                             |
| Filipino               | 75%     | 71%     | 75%     | 75%     | 82%     | 7%               | 76%                        | 77%                             |
| Latino                 | 67%     | 68%     | 73%     | 76%     | 76%     | 9%               | 73%                        | 75%                             |
| White                  | 74%     | 77%     | 78%     | 80%     | 80%     | 6%               | 78%                        | 79%                             |
| Other                  | 61%     | 71%     | 76%     | 75%     | 79%     | 18%              | 74%                        | 77%                             |
| Unreported             | 76%     | 70%     | 76%     | 76%     | 77%     | 0%               | 75%                        | 77%                             |
| Average                | 71%     | 72%     | 75%     | 77%     | 78%     | 7%               | 75%                        | 77%                             |