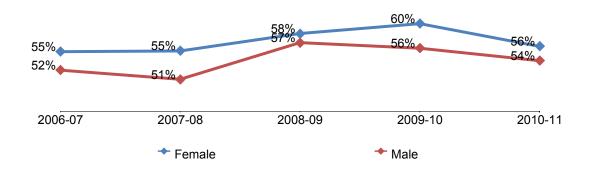

## **All Colleges**

Figure 19. Overall All Colleges Online Success Rates

Figure 20. Overall All Colleges Online Retention Rates

Figure 21. All Colleges Online Success Rates by Gender

Figure 22. All Colleges Online Retention Rates by Gender

Table 23. All Colleges Online Success Rates by Ethnicity

|                        | 2006-07 | 2007-08 | 2008-09 | 2009-10 | 2010-11 | % Change<br>2006-11 | All Colleges Average<br>2006-11 |
|------------------------|---------|---------|---------|---------|---------|---------------------|---------------------------------|
| African American       | 40%     | 39%     | 39%     | 43%     | 38%     | -2%                 | 40%                             |
| American Indian        | 44%     | 49%     | 53%     | 55%     | 52%     | 8%                  | 51%                             |
| Asian/Pacific Islander | 60%     | 58%     | 65%     | 66%     | 64%     | 4%                  | 63%                             |
| Filipino               | 53%     | 52%     | 56%     | 57%     | 56%     | 3%                  | 55%                             |
| Latino                 | 47%     | 48%     | 48%     | 49%     | 46%     | -1%                 | 48%                             |
| White                  | 58%     | 59%     | 61%     | 63%     | 60%     | 2%                  | 60%                             |
| Other                  | 48%     | 52%     | 56%     | 53%     | 52%     | 3%                  | 52%                             |
| Unreported             | 56%     | 54%     | 56%     | 59%     | 58%     | 2%                  | 57%                             |
| Average                | 54%     | 54%     | 56%     | 57%     | 54%     | 1%                  | 55%                             |