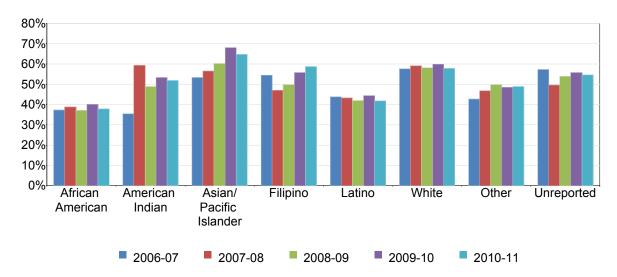

Table 5. City College Online Success Rates by Ethnicity

|                        | 2006-07 | 2007-08 | 2008-09 | 2009-10 | 2010-11 | % Change<br>2006-11 | College Average<br>2006-11 | All Colleges Average<br>2006-11 |
|------------------------|---------|---------|---------|---------|---------|---------------------|----------------------------|---------------------------------|
| African American       | 37%     | 39%     | 37%     | 40%     | 38%     | 1%                  | 38%                        | 40%                             |
| American Indian        | 35%     | 59%     | 49%     | 53%     | 52%     | 16%                 | 50%                        | 51%                             |
| Asian/Pacific Islander | 53%     | 57%     | 60%     | 68%     | 65%     | 11%                 | 61%                        | 63%                             |
| Filipino               | 54%     | 47%     | 50%     | 56%     | 59%     | 4%                  | 53%                        | 55%                             |
| Latino                 | 44%     | 43%     | 42%     | 44%     | 42%     | -2%                 | 43%                        | 48%                             |
| White                  | 58%     | 59%     | 58%     | 60%     | 58%     | 0%                  | 58%                        | 60%                             |
| Other                  | 43%     | 47%     | 50%     | 48%     | 49%     | 6%                  | 48%                        | 52%                             |
| Unreported             | 57%     | 50%     | 54%     | 56%     | 55%     | -3%                 | 54%                        | 57%                             |
| Average                | 50%     | 50%     | 50%     | 52%     | 50%     | 0%                  | 50%                        | 55%                             |