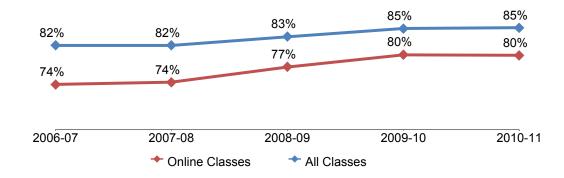

## **All Colleges**

Figure 19. Overall All Colleges Online Success Rates

Figure 20. Overall All Colleges Online Retention Rates

Figure 21. All Colleges Online Success Rates by Gender

Figure 22. All Colleges Online Retention Rates by Gender

Figure 23. All Colleges Online Success Rates by Ethnicity

Figure 24. All Colleges Online Retention Rates by Ethnicity

Table 19. Overall All Colleges Online Success Rates

|         | 2006-07 | 2007-08 | 2008-09 | 2009-10 | 2010-11 | % Change<br>2006-11 | All Colleges Average<br>2006-11 |
|---------|---------|---------|---------|---------|---------|---------------------|---------------------------------|
| Average | 54%     | 54%     | 56%     | 57%     | 54%     | 1%                  | 55%                             |

Table 20. Overall All Colleges Online Retention Rates

|         | 2006-07 | 2007-08 | 2008-09 | 2009-10 | 2010-11 | % Change<br>2006-11 | All Colleges Average<br>2006-11 |
|---------|---------|---------|---------|---------|---------|---------------------|---------------------------------|
| Average | 74%     | 74%     | 77%     | 80%     | 80%     | 6%                  | 77%                             |