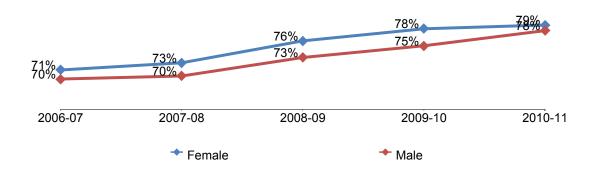

Source: SDCCD Information System

Table 4. City College Online Retention Rates by Gender

|            | 2006-07 | 2007-08 | 2008-09 | 2009-10 | 2010-11 | % Change 2006-11 | College Average<br>2006-11 | All Colleges Average<br>2006-11 |
|------------|---------|---------|---------|---------|---------|------------------|----------------------------|---------------------------------|
| Female     | 71%     | 73%     | 76%     | 78%     | 79%     | 7%               | 76%                        | 78%                             |
| Male       | 70%     | 70%     | 73%     | 75%     | 78%     | 8%               | 74%                        | 76%                             |
| Unreported | 67%     | 50%     | 100%    |         |         |                  |                            | 74%                             |
| Average    | 71%     | 72%     | 75%     | 77%     | 78%     | 7%               | 75%                        | 77%                             |