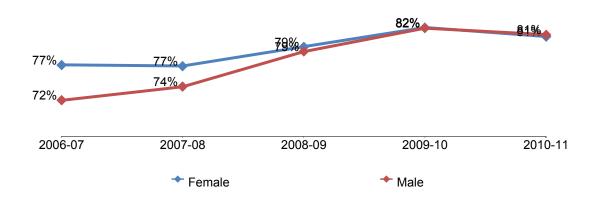

## **All Colleges**

Figure 19. Overall All Colleges Online Success Rates

Figure 20. Overall All Colleges Online Retention Rates

Figure 21. All Colleges Online Success Rates by Gender

Figure 22. All Colleges Online Retention Rates by Gender

Source: SDCCD Information System

Table 21. All Colleges Online Success Rates by Gender

|            | 2006-07 | 2007-08 | 2008-09 | 2009-10 | 2010-11 | % Change<br>2006-11 | All Colleges Average<br>2006-11 |
|------------|---------|---------|---------|---------|---------|---------------------|---------------------------------|
| Female     | 54%     | 55%     | 57%     | 59%     | 54%     | 0%                  | 56%                             |
| Male       | 52%     | 52%     | 55%     | 55%     | 54%     | 1%                  | 54%                             |
| Unreported | 79%     | 25%     | 60%     | 0%      | 0%      | -79%                | 55%                             |
| Average    | 54%     | 54%     | 56%     | 57%     | 54%     | 1%                  | 55%                             |