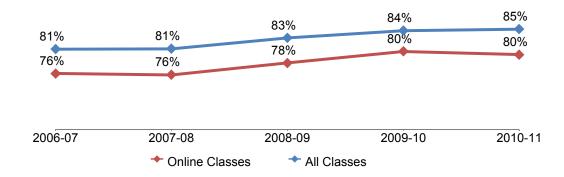

## **All Colleges**

Figure 19. Overall All Colleges Online Success Rates

Figure 20. Overall All Colleges Online Retention Rates

Figure 21. All Colleges Online Success Rates by Gender

Figure 22. All Colleges Online Retention Rates by Gender

Table 20. Overall All Colleges Online Retention Rates

|         | 2006-07 | 2007-08 | 2008-09 | 2009-10 | 2010-11 | % Change<br>2006-11 | All Colleges Average<br>2006-11 |
|---------|---------|---------|---------|---------|---------|---------------------|---------------------------------|
| Average | 74%     | 74%     | 77%     | 80%     | 80%     | 6%                  | 77%                             |