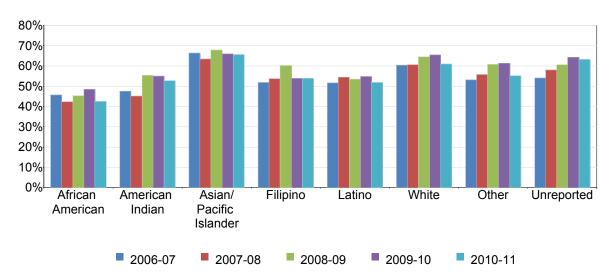

Figure 23. All Colleges Online Success Rates by Ethnicity

Figure 24. All Colleges Online Retention Rates by Ethnicity

Table 19. Overall All Colleges Online Success Rates

|         | 2006-07 | 2007-08 | 2008-09 | 2009-10 | 2010-11 | % Change<br>2006-11 | All Colleges Average<br>2006-11 |
|---------|---------|---------|---------|---------|---------|---------------------|---------------------------------|
| Average | 54%     | 54%     | 56%     | 57%     | 54%     | 1%                  | 55%                             |

Table 23. All Colleges Online Success Rates by Ethnicity

|                        | 2006-07 | 2007-08 | 2008-09 | 2009-10 | 2010-11 | % Change<br>2006-11 | All Colleges Average<br>2006-11 |
|------------------------|---------|---------|---------|---------|---------|---------------------|---------------------------------|
| African American       | 40%     | 39%     | 39%     | 43%     | 38%     | -2%                 | 40%                             |
| American Indian        | 44%     | 49%     | 53%     | 55%     | 52%     | 8%                  | 51%                             |
| Asian/Pacific Islander | 60%     | 58%     | 65%     | 66%     | 64%     | 4%                  | 63%                             |
| Filipino               | 53%     | 52%     | 56%     | 57%     | 56%     | 3%                  | 55%                             |
| Latino                 | 47%     | 48%     | 48%     | 49%     | 46%     | -1%                 | 48%                             |
| White                  | 58%     | 59%     | 61%     | 63%     | 60%     | 2%                  | 60%                             |
| Other                  | 48%     | 52%     | 56%     | 53%     | 52%     | 3%                  | 52%                             |
| Unreported             | 56%     | 54%     | 56%     | 59%     | 58%     | 2%                  | 57%                             |
| Average                | 54%     | 54%     | 56%     | 57%     | 54%     | 1%                  | 55%                             |