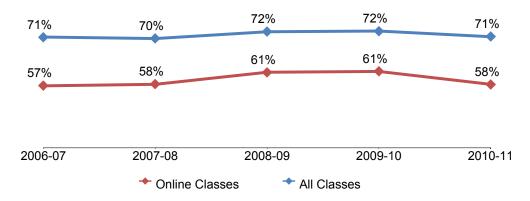

#### **Success and Retention Rates of Online Students**

Table 1. Overall City College Online Success Rates

|         | 2006-07 | 2007-08 | 2008-09 | 2009-10 | 2010-11 | % Change<br>2006-11 | College Average<br>2006-11 | All Colleges Average<br>2006-11 |
|---------|---------|---------|---------|---------|---------|---------------------|----------------------------|---------------------------------|
| Average | 50%     | 50%     | 50%     | 52%     | 50%     | 0%                  | 50%                        | 55%                             |

Source: SDCCD Information System

Table 2. Overall City College Online Retention Rates

|         | 2006-07 | 2007-08 | 2008-09 | 2009-10 | 2010-11 | % Change 2006-11 | College Average<br>2006-11 | All Colleges Average<br>2006-11 |
|---------|---------|---------|---------|---------|---------|------------------|----------------------------|---------------------------------|
| Average | 71%     | 72%     | 75%     | 77%     | 78%     | 7%               | 75%                        | 77%                             |