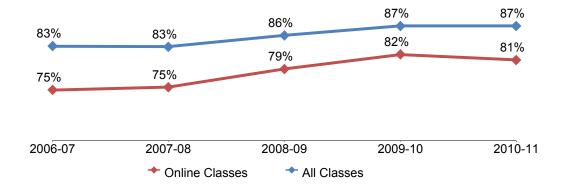

Source: SDCCD Information System

Table 8. Overall Mesa College Online Retention Rates

|         | 2006-07 | 2007-08 | 2008-09 | 2009-10 | 2010-11 | % Change 2006-11 | College Average<br>2006-11 | All Colleges Average<br>2006-11 |
|---------|---------|---------|---------|---------|---------|------------------|----------------------------|---------------------------------|
| Average | 76%     | 76%     | 78%     | 80%     | 80%     | 4%               | 78%                        | 77%                             |