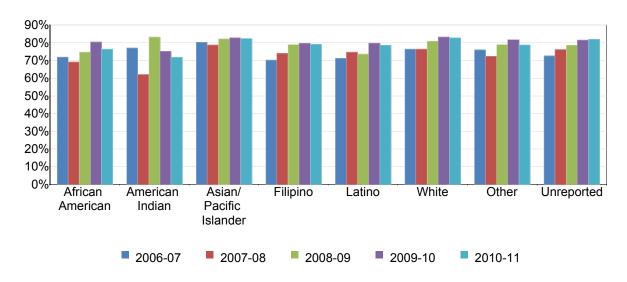

Figure 23. All Colleges Online Success Rates by Ethnicity

Figure 24. All Colleges Online Retention Rates by Ethnicity

Table 19. Overall All Colleges Online Success Rates

|         | 2006-07 | 2007-08 | 2008-09 | 2009-10 | 2010-11 | % Change<br>2006-11 | All Colleges Average<br>2006-11 |
|---------|---------|---------|---------|---------|---------|---------------------|---------------------------------|
| Average | 54%     | 54%     | 56%     | 57%     | 54%     | 1%                  | 55%                             |

Table 24. All Colleges Online Retention Rates by Ethnicity

|                        | 2006-07 | 2007-08 | 2008-09 | 2009-10 | 2010-11 | % Change<br>2006-11 | All Colleges Average<br>2006-11 |
|------------------------|---------|---------|---------|---------|---------|---------------------|---------------------------------|
| African American       | 68%     | 66%     | 71%     | 74%     | 75%     | 7%                  | 72%                             |
| American Indian        | 70%     | 72%     | 82%     | 75%     | 73%     | 3%                  | 75%                             |
| Asian/Pacific Islander | 78%     | 78%     | 80%     | 83%     | 83%     | 5%                  | 81%                             |
| Filipino               | 72%     | 74%     | 77%     | 80%     | 81%     | 8%                  | 77%                             |
| Latino                 | 69%     | 72%     | 74%     | 78%     | 77%     | 8%                  | 75%                             |
| White                  | 76%     | 77%     | 80%     | 82%     | 82%     | 5%                  | 79%                             |
| Other                  | 70%     | 73%     | 78%     | 78%     | 78%     | 9%                  | 77%                             |
| Unreported             | 76%     | 74%     | 77%     | 79%     | 79%     | 3%                  | 77%                             |
| Average                | 74%     | 74%     | 77%     | 80%     | 80%     | 6%                  | 77%                             |