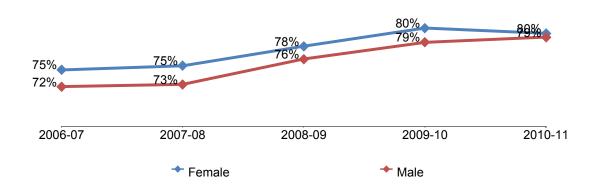

## **All Colleges**

Figure 19. Overall All Colleges Online Success Rates

Figure 20. Overall All Colleges Online Retention Rates

Figure 21. All Colleges Online Success Rates by Gender

Figure 22. All Colleges Online Retention Rates by Gender

Source: SDCCD Information System

Table 22. All Colleges Online Retention Rates by Gender

|            | 2006-07 | 2007-08 | 2008-09 | 2009-10 | 2010-11 | % Change<br>2006-11 | All Colleges Average<br>2006-11 |
|------------|---------|---------|---------|---------|---------|---------------------|---------------------------------|
| Female     | 75%     | 75%     | 78%     | 80%     | 80%     | 5%                  | 78%                             |
| Male       | 72%     | 73%     | 76%     | 79%     | 79%     | 7%                  | 76%                             |
| Unreported | 84%     | 50%     | 90%     | 50%     | 0%      | -84%                | 74%                             |
| Average    | 74%     | 74%     | 77%     | 80%     | 80%     | 6%                  | 77%                             |