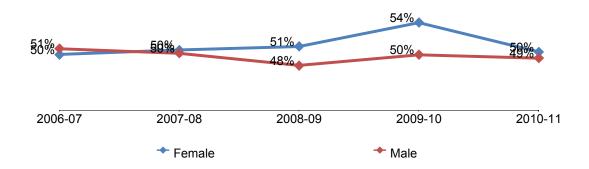

# **City College**

Figure 1. Overall City College Online Success Rates

Figure 2. Overall City College Online Retention Rates

Figure 3. City College Online Success Rates by Gender

Figure 4. City College Online Retention Rates by Gender

Source: SDCCD Information System

Table 3. City College Online Success Rates by Gender

|            | 2006-07 | 2007-08 | 2008-09 | 2009-10 | 2010-11 | % Change 2006-11 | College Average<br>2006-11 | All Colleges Average<br>2006-11 |
|------------|---------|---------|---------|---------|---------|------------------|----------------------------|---------------------------------|
| Female     | 50%     | 50%     | 51%     | 54%     | 50%     | 0%               | 51%                        | 56%                             |
| Male       | 51%     | 50%     | 48%     | 50%     | 49%     | -1%              | 49%                        | 54%                             |
| Unreported | 67%     | 0%      | 100%    |         | 0%      | -67%             |                            | 55%                             |
| Average    | 50%     | 50%     | 50%     | 52%     | 50%     | 0%               | 50%                        | 55%                             |