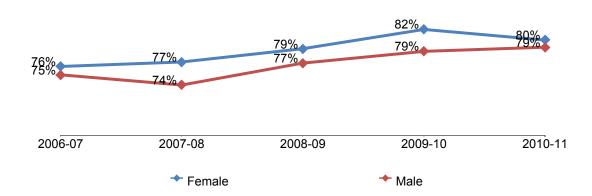

## **All Colleges**

Figure 19. Overall All Colleges Online Success Rates

Figure 20. Overall All Colleges Online Retention Rates

Figure 21. All Colleges Online Success Rates by Gender

Figure 22. All Colleges Online Retention Rates by Gender

Table 24. All Colleges Online Retention Rates by Ethnicity

|                        | 2006-07 | 2007-08 | 2008-09 | 2009-10 | 2010-11 | % Change<br>2006-11 | All Colleges Average<br>2006-11 |
|------------------------|---------|---------|---------|---------|---------|---------------------|---------------------------------|
| African American       | 68%     | 66%     | 71%     | 74%     | 75%     | 7%                  | 72%                             |
| American Indian        | 70%     | 72%     | 82%     | 75%     | 73%     | 3%                  | 75%                             |
| Asian/Pacific Islander | 78%     | 78%     | 80%     | 83%     | 83%     | 5%                  | 81%                             |
| Filipino               | 72%     | 74%     | 77%     | 80%     | 81%     | 8%                  | 77%                             |
| Latino                 | 69%     | 72%     | 74%     | 78%     | 77%     | 8%                  | 75%                             |
| White                  | 76%     | 77%     | 80%     | 82%     | 82%     | 5%                  | 79%                             |
| Other                  | 70%     | 73%     | 78%     | 78%     | 78%     | 9%                  | 77%                             |
| Unreported             | 76%     | 74%     | 77%     | 79%     | 79%     | 3%                  | 77%                             |
| Average                | 74%     | 74%     | 77%     | 80%     | 80%     | 6%                  | 77%                             |