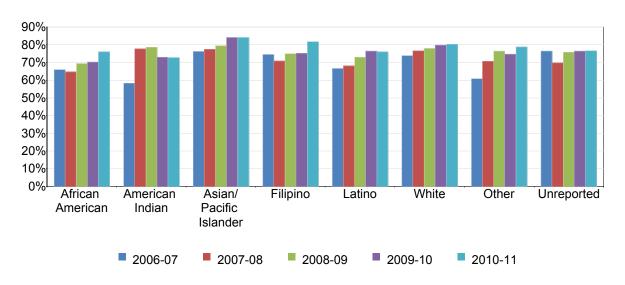

Table 6. City College Online Retention Rates by Ethnicity

|                        | 2006-07 | 2007-08 | 2008-09 | 2009-10 | 2010-11 | % Change 2006-11 | College Average<br>2006-11 | All Colleges Average<br>2006-11 |
|------------------------|---------|---------|---------|---------|---------|------------------|----------------------------|---------------------------------|
| African American       | 66%     | 65%     | 69%     | 70%     | 76%     | 10%              | 70%                        | 72%                             |
| American Indian        | 58%     | 78%     | 79%     | 73%     | 73%     | 14%              | 73%                        | 75%                             |
| Asian/Pacific Islander | 76%     | 77%     | 79%     | 84%     | 84%     | 8%               | 80%                        | 81%                             |
| Filipino               | 75%     | 71%     | 75%     | 75%     | 82%     | 7%               | 76%                        | 77%                             |
| Latino                 | 67%     | 68%     | 73%     | 76%     | 76%     | 9%               | 73%                        | 75%                             |
| White                  | 74%     | 77%     | 78%     | 80%     | 80%     | 6%               | 78%                        | 79%                             |
| Other                  | 61%     | 71%     | 76%     | 75%     | 79%     | 18%              | 74%                        | 77%                             |
| Unreported             | 76%     | 70%     | 76%     | 76%     | 77%     | 0%               | 75%                        | 77%                             |
| Average                | 71%     | 72%     | 75%     | 77%     | 78%     | 7%               | 75%                        | 77%                             |