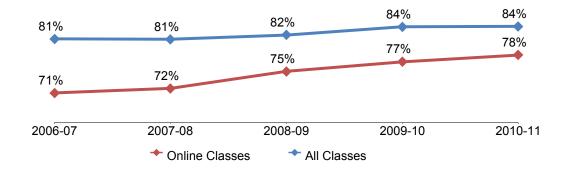

# **City College**

Figure 1. Overall City College Online Success Rates

Figure 2. Overall City College Online Retention Rates

Figure 3. City College Online Success Rates by Gender

Figure 4. City College Online Retention Rates by Gender

Source: SDCCD Information System

Table 2. Overall City College Online Retention Rates

|         | 2006-07 | 2007-08 | 2008-09 | 2009-10 | 2010-11 | % Change 2006-11 | College Average<br>2006-11 | All Colleges Average<br>2006-11 |
|---------|---------|---------|---------|---------|---------|------------------|----------------------------|---------------------------------|
| Average | 71%     | 72%     | 75%     | 77%     | 78%     | 7%               | 75%                        | 77%                             |