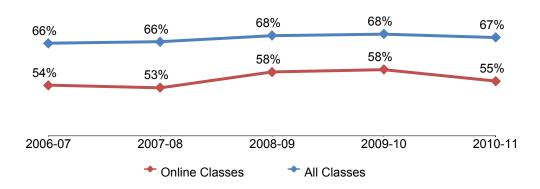

Table 20. Overall All Colleges Online Retention Rates

|         | 2006-07 | 2007-08 | 2008-09 | 2009-10 | 2010-11 | % Change<br>2006-11 | All Colleges Average<br>2006-11 |
|---------|---------|---------|---------|---------|---------|---------------------|---------------------------------|
| Average | 74%     | 74%     | 77%     | 80%     | 80%     | 6%                  | 77%                             |