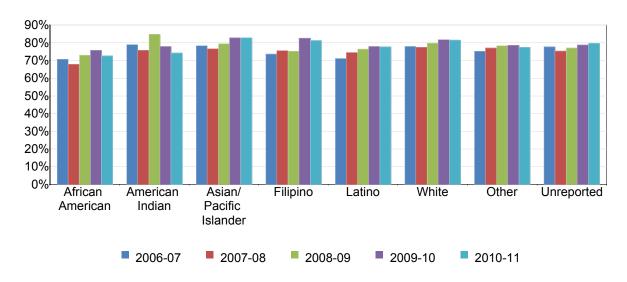

Table 6. City College Online Retention Rates by Ethnicity

|                        | 2006-07 | 2007-08 | 2008-09 | 2009-10 | 2010-11 | % Change 2006-11 | College Average<br>2006-11 | All Colleges Average<br>2006-11 |
|------------------------|---------|---------|---------|---------|---------|------------------|----------------------------|---------------------------------|
| African American       | 66%     | 65%     | 69%     | 70%     | 76%     | 10%              | 70%                        | 72%                             |
| American Indian        | 58%     | 78%     | 79%     | 73%     | 73%     | 14%              | 73%                        | 75%                             |
| Asian/Pacific Islander | 76%     | 77%     | 79%     | 84%     | 84%     | 8%               | 80%                        | 81%                             |
| Filipino               | 75%     | 71%     | 75%     | 75%     | 82%     | 7%               | 76%                        | 77%                             |
| Latino                 | 67%     | 68%     | 73%     | 76%     | 76%     | 9%               | 73%                        | 75%                             |
| White                  | 74%     | 77%     | 78%     | 80%     | 80%     | 6%               | 78%                        | 79%                             |
| Other                  | 61%     | 71%     | 76%     | 75%     | 79%     | 18%              | 74%                        | 77%                             |
| Unreported             | 76%     | 70%     | 76%     | 76%     | 77%     | 0%               | 75%                        | 77%                             |
| Average                | 71%     | 72%     | 75%     | 77%     | 78%     | 7%               | 75%                        | 77%                             |